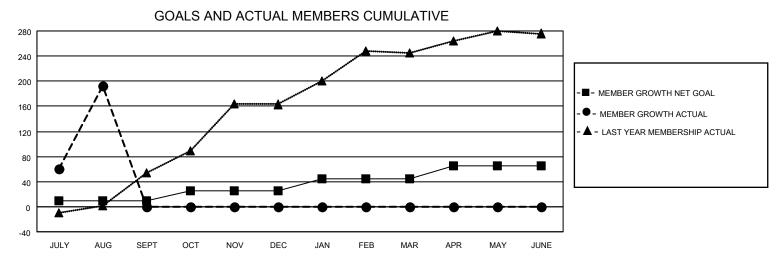

## MONTHLY MEMBERSHIP PROGRESS REPORT

LOCATION INDIA District 318 C Results as of: 8/31/2022

| Clubs RESULTS FOR 2022-2023 |   |   |   | Members RESULTS FOR 2022-2023 |    |     |    |
|-----------------------------|---|---|---|-------------------------------|----|-----|----|
|                             |   |   |   |                               |    |     |    |
| JULY/AUG/SEPT               | 3 | 5 | 0 | JULY/AUG/SEPT                 | 10 | 269 | 71 |
| OCT/NOV/DEC                 | 4 | 0 | 0 | OCT/NOV/DEC                   | 15 | 0   | 0  |
| JAN/FEB/MAR                 | 3 | 0 | 0 | JAN/FEB/MAR                   | 20 | 0   | 0  |
| APR/MAY/JUNE                | 2 | 0 | 0 | APR/MAY/JUNE                  | 20 | 0   | 0  |