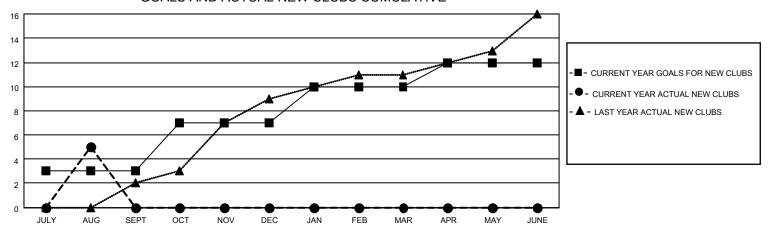

## MONTHLY MEMBERSHIP PROGRESS REPORT

LOCATION INDIA District 318 C Results as of: 8/31/2022

| Clubs RESULTS FOR 2022-2023 |   |   |   | Members RESULTS FOR 2022-2023 |    |     |    |
|-----------------------------|---|---|---|-------------------------------|----|-----|----|
|                             |   |   |   |                               |    |     |    |
| JULY/AUG/SEPT               | 3 | 5 | 0 | JULY/AUG/SEPT                 | 10 | 269 | 71 |
| OCT/NOV/DEC                 | 4 | 0 | 0 | OCT/NOV/DEC                   | 15 | 0   | 0  |
| JAN/FEB/MAR                 | 3 | 0 | 0 | JAN/FEB/MAR                   | 20 | 0   | 0  |
| APR/MAY/JUNE                | 2 | 0 | 0 | APR/MAY/JUNE                  | 20 | 0   | 0  |